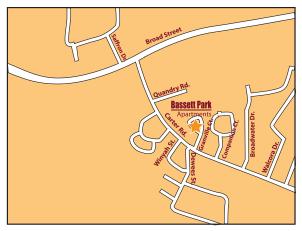

dents must be 62 years or older. Rent based on income.

Rental assistance is available. Residents pay 30% of adjusted gross income less the utility allowance for rent. Additional adjustments to reduce the annual income include a reduction of \$400 for being a senior and for eligible medical expenses.

1390 Granville Ct. • Sumter, SC 29150 803-469-8238 bassettpark@wellons.org

## BASSETT PARK APARTMENTS

**APARTMENTS FOR SENIORS 62 AND OLDER** 

- Handicap Accessible
- Emergency Call System
- Tenant Storage
- Community Room with Kitchen
- Large Living Area for Socializing
- Laundry Room
- Screened-In Porch by Community Room
- Outdoor Sitting Areas

A Typical unit plan consists of a kitchen and dining nook, one full bath, a spacious bedroom, and a living room. Handicap units are available.



FOR INFORMATION CONTACT ...

Bassett Park Apartments 1390 Granville Ct. • Sumter, SC 29150 803-469-8238 TTY# 800-735-8583 bassettpark@wellons.org

Bassett Park Apartments Sponsored By...