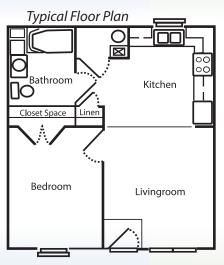

## Jefferson Place Apartments

**Elderly Housing** 

- One Bedroom Apartments
- 24-Hour Emergency Maintenance
- Carpet & Tile Throughout
- Mini Blinds
- Community Room
- Electric Range
- Refrigerator
- Central Heat & Air Conditioning
- Beautiful Landscaped Grounds
- Close To Shopping Centers, Hospital, Doctors Offices, Pharmacies & Restaurants